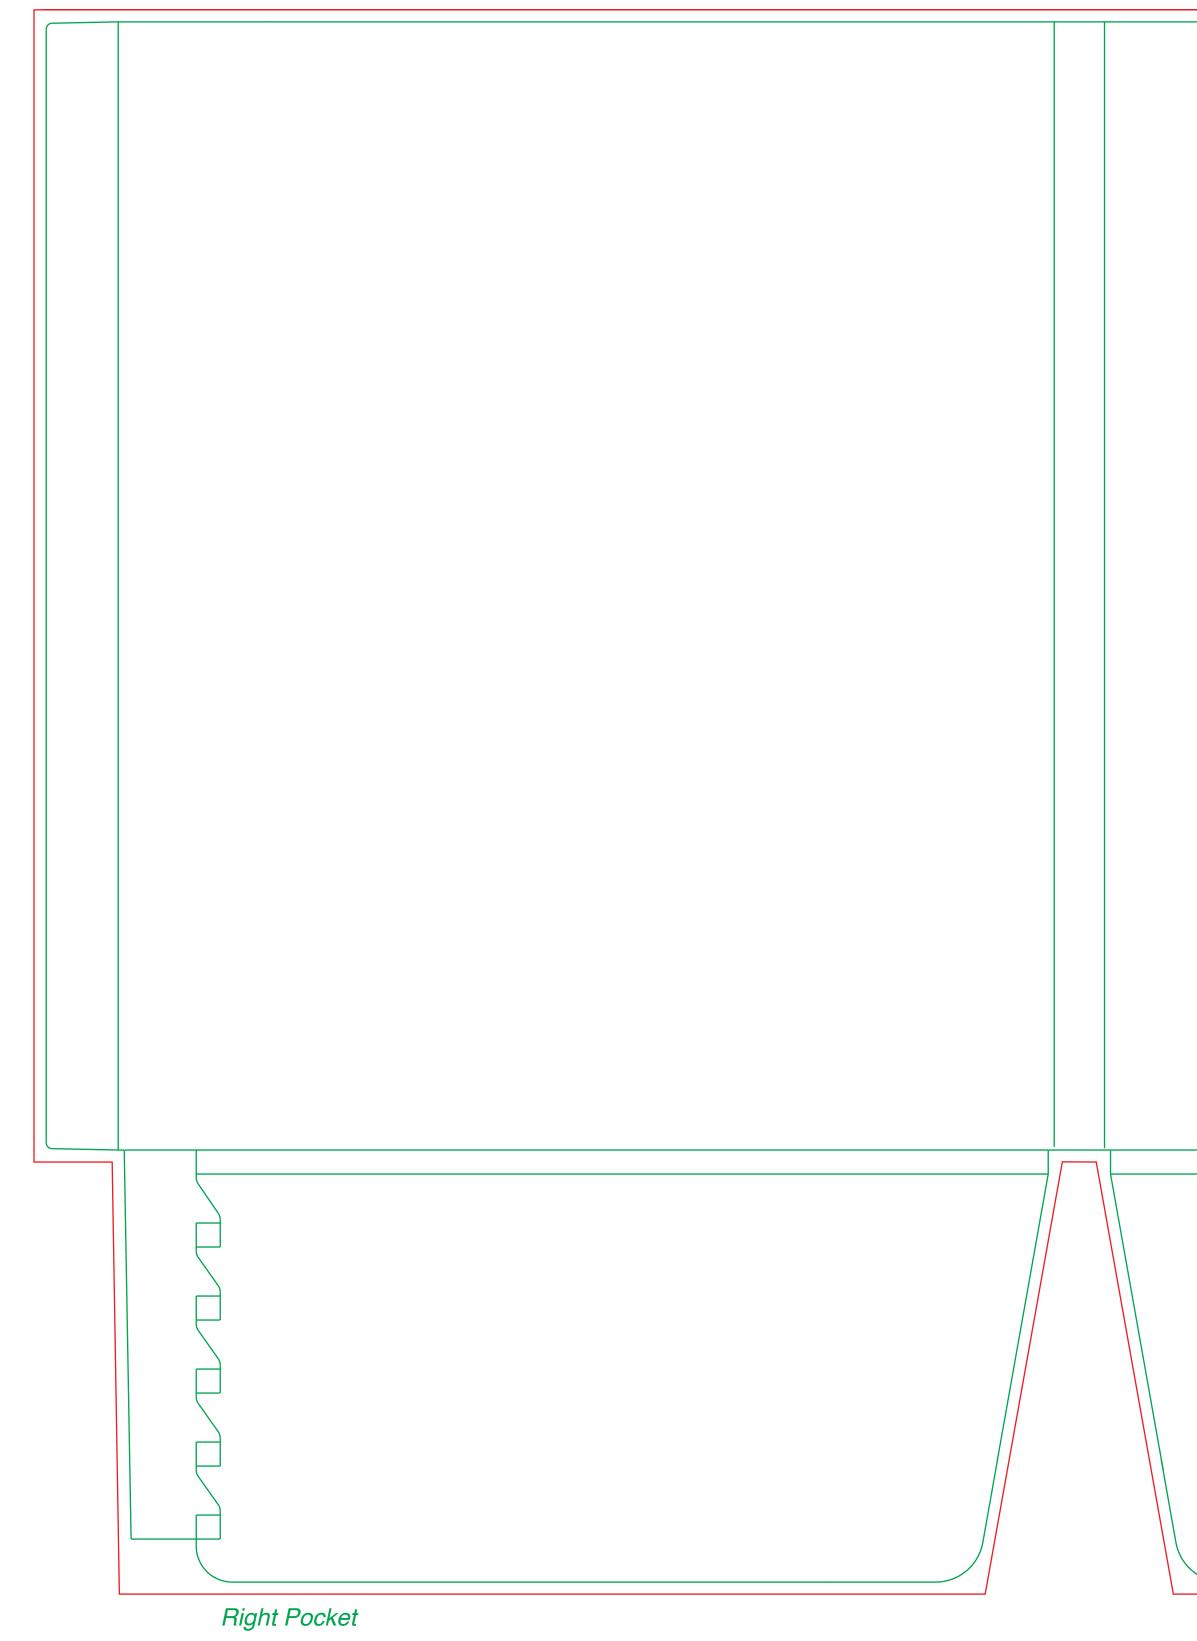

easypocketfolders.com

Please add 1/8" bleed to all outside edges (extend your artwork to the red line). This means if your artwork goes to the edge of the template, overlap it by 1/8" on all outside edges.

When you are finished, upload your file when you place your order, or call us at 1.800.346.3063 for instructions on how to FTP this file to us.

Back Cover

## Style DE 9-3/4" x 11-3/4" Standard Pocket Folder with 1/2" spine, reinforced edges, and expandable pockets

## Do not flatten your artwork layer with the template layer!

Keep this file as a layered document, with our template on one layer and your art on consecutive layer(s).

Front Cover