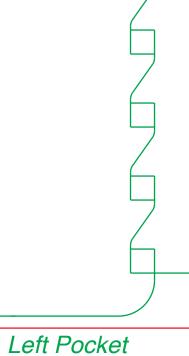

easypocketfolders.com

Please add 1/8" bleed to all outside edges (extend your artwork to the red line). This means if your artwork goes to the edge of the template, overlap it by 1/8" on all outside edges.

When you are finished, upload your file when you place your order, or call us at 1.800.346.3063 for instructions on how to FTP this file to us.

Back Cover

## Style DE 9-3/4" x 11-3/4" Standard Pocket Folder with 1/2" spine, reinforced edges, and expandable pockets

## Do not flatten your artwork layer with the template layer!

Keep this file as a layered document, with our template on one layer and your art on consecutive layer(s).

Front Cover